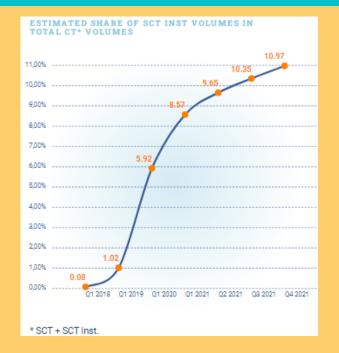

## ESTIMATED SHARE OF SCT INST VOLUMES IN TOTAL CT\* VOLUMES

THE MAP OF THE COUNTTIES WHERE PSPS ARE ALREADY OFFERING SCT INST SERVICES

2,328

PAYMENT SERVICE
PROVIDERS HAVE ALREADY
JOINED THE SCHEME

60%

**OF EUROPEAN PSPS** 