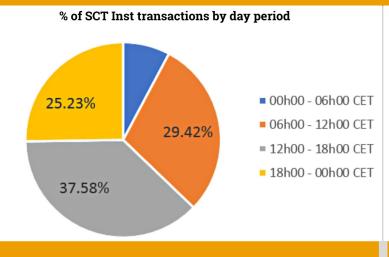

## SCT INST GROWTH SINCE ITS LAUNCH

Overwhelming majority of the SCT Inst transactions are currently below one thousand euros, and most transactions (about seventy percent) are made during daytime (from 6:00 to 18:00 CET)\*: