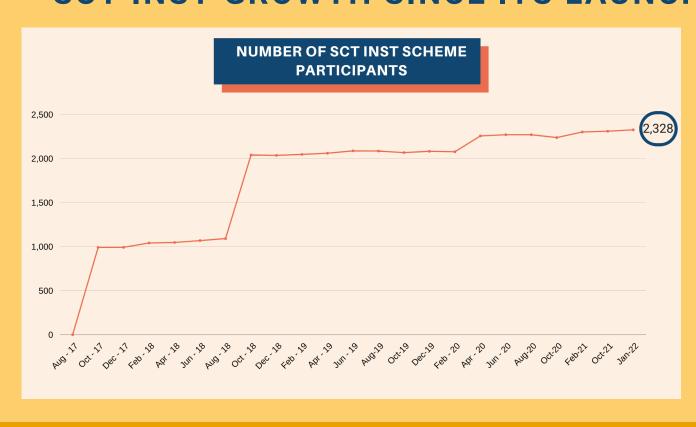

## SCT INST GROWTH SINCE ITS LAUNCH

Overwhelming majority of the SCT Inst transactions are currently below one thousand euros, and most transactions (about seventy percent) are made during daytime (from 6:00 to 18:00 CET)\*: